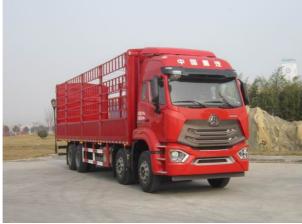

# Red 8x2 Truck Diesel Heavy Truck Vehicle 316/429 Horsepower

## Product Description

Heavy Duty Truck 8×2 Diesel Heavy Duty Truck

Parameter configuration:

Overall dimensions:  $12,000 \times 2,550 \times 3,950$  (mm), container dimensions:  $9,500 \times 2,470 \times 800$  (mm),

total mass: 32000(Kg), payload utilization factor: 1.67,

curb mass: 13140(Kg), and rated payload mass: 1997. Engine power (kw)/ horsepower (PS):316/429,

Engine power (kW) norsepower (PS):316/429, approach angle/departure angle: 17/16 (), anti-lock braking system: Yes, front suspension/rear suspension: 1550/2595(mm), axle load: 6500/7000/18500 (.