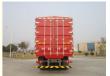

# Red 8x2 Truck Diesel Heavy Truck Vehicle 316/429 Horsepower

## Product Description

Heavy Duty Truck 8×2 Diesel Heavy Duty Truck

Parameter configuration:

Overall dimensions:  $12,000 \times 2,550 \times 3,950$  (mm), container dimensions:  $9,500 \times 2,470 \times 800$  (mm),