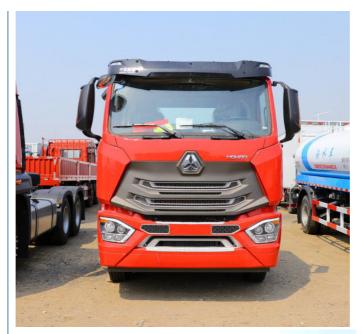

# **Product Specification**

 Axle Configuration: • Engine Type:

• Exterior Features: Alloy Wheels, Chrome Bumper

Interior Features: Air Conditioning, Cruise Control, Power

 Safety Features: ABS, Airbags, Traction Control