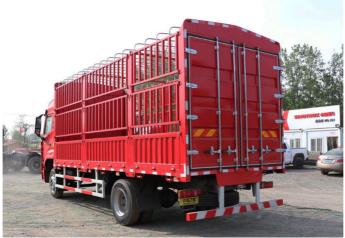

# Red 8x2 Truck Diesel Heavy Truck Vehicle 316/429 Horsepower

## Product Description

Heavy Duty Truck 8×2 Diesel Heavy Duty Truck

Parameter configuration:

Overall dimensions:  $12,000 \times 2,550 \times 3,950$  (mm), container dimensions:  $9,500 \times 2,470 \times 800$  (mm),