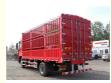

# Red 8x2 Truck Diesel Heavy Truck Vehicle 316/429 Horsepower

## Product Description

Heavy Duty Truck 8×2 Diesel Heavy Duty Truck

Parameter configuration:

Overall dimensions:  $12,000 \times 2,550 \times 3,950$  (mm), container dimensions:  $9,500 \times 2,470 \times 800$  (mm),