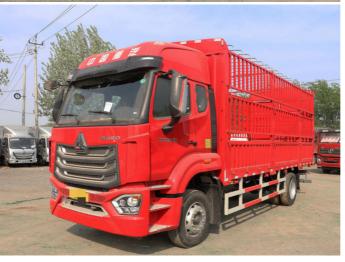

Red 8x2 Heavy Truck Vehicle



#### More Images











## Product Description

Heavy Duty Truck 8×2 Diesel Heavy Duty Truck

Parameter configuration:

Overall dimensions:  $12,000 \times 2,550 \times 3,950$  (mm), container dimensions:  $9,500 \times 2,470 \times 800$  (mm),

total mass: 32000(Kg), payload utilization factor: 1.67,

curb mass: 13140(Kg), and rated payload mass: 1997. Engine power (kw)/ horsepower (PS):316/429,

Engine power (kW) norsepower (PS):316/429, approach angle/departure angle: 17/16 (), anti-lock braking system: Yes, front suspension/rear suspension: 1550/2595(mm), axle load: 6500/7000/18500 (.

Fuel consumption: 38.0(L/100Km),

number of springs: 4/4/2+-/2+-,11/11/-, number of tires: 12,

tyre size: 295/80R22.5,315/80R22.5 18PR, and front tread: 220.

















No. 15, Wuxing 4th Road, Wuhou District, Chengdu City