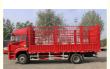

# Red 8x2 Truck Diesel Heavy Truck Vehicle 316/429 Horsepower

## Product Description

Heavy Duty Truck 8×2 Diesel Heavy Duty Truck

Parameter configuration:

Overall dimensions:  $12,000 \times 2,550 \times 3,950$  (mm), container dimensions:  $9,500 \times 2,470 \times 800$  (mm),