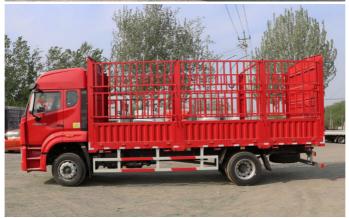

e,

Red 8x2 Heavy Truck Vehicle



#### More Images











## Product Description

Heavy Duty Truck 8×2 Diesel Heavy Duty Truck

Parameter configuration:

Overall dimensions:  $12,000 \times 2,550 \times 3,950$  (mm), container dimensions:  $9,500 \times 2,470 \times 800$  (mm),

total mass: 32000(Kg), payload utilization factor: 1.67,

curb mass: 13140(Kg), and rated payload mass: 1997. Engine power (kw)/ horsepower (PS):316/429,

Engine power (kW) norsepower (PS):316/429, approach angle/departure angle: 17/16 (), anti-lock braking system: Yes, front suspension/rear suspension: 1550/2595(mm), axle load: 6500/7000/18500 (.

Fuel consumption: 38.0(L/100Km),

number of springs: 4/4/2+-/2+-,11/11/-, number of tires: 12,

tyre size: 295/80R22.5,315/80R22.5 18PR, and front tread: 220.

















No. 15, Wuxing 4th Road, Wuhou District, Chengdu City