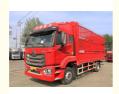

# Red 8x2 Truck Diesel Heavy Truck Vehicle 316/429 Horsepower

## Product Description

Heavy Duty Truck 8×2 Diesel Heavy Duty Truck

Parameter configuration:

Overall dimensions:  $12,000 \times 2,550 \times 3,950$  (mm), container dimensions:  $9,500 \times 2,470 \times 800$  (mm),