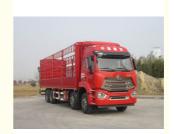

# Red 8x2 Truck Diesel Heavy Truck Vehicle 316/429 Horsepower

## Product Description

Heavy Duty Truck 8×2 Diesel Heavy Duty Truck

Parameter configuration:

Overall dimensions:  $12,000 \times 2,550 \times 3,950$  (mm), container dimensions:  $9,500 \times 2,470 \times 800$  (mm),