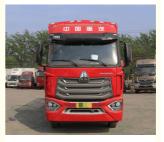

# Red 8x2 Truck Diesel Heavy Truck Vehicle 316/429 Horsepower

## Product Description

Heavy Duty Truck 8×2 Diesel Heavy Duty Truck

Parameter configuration:

Overall dimensions:  $12,000 \times 2,550 \times 3,950$  (mm), container dimensions:  $9,500 \times 2,470 \times 800$  (mm),