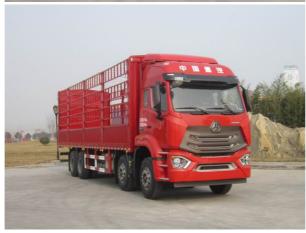

# Red 8x2 Truck Diesel Heavy Truck Vehicle 316/429 Horsepower

## Product Description

Heavy Duty Truck 8×2 Diesel Heavy Duty Truck

Parameter configuration:

Overall dimensions:  $12,000 \times 2,550 \times 3,950$  (mm), container dimensions:  $9,500 \times 2,470 \times 800$  (mm),

total mass: 32000(Kg), payload utilization factor: 1.67,

curb mass: 13140(Kg), and rated payload mass: 1997. Engine power (kw)/ horsepower (PS):316/429,

Engine power (kW) norsepower (PS):316/429, approach angle/departure angle: 17/16 (), anti-lock braking system: Yes, front suspension/rear suspension: 1550/2595(mm), axle load: 6500/7000/18500 (.